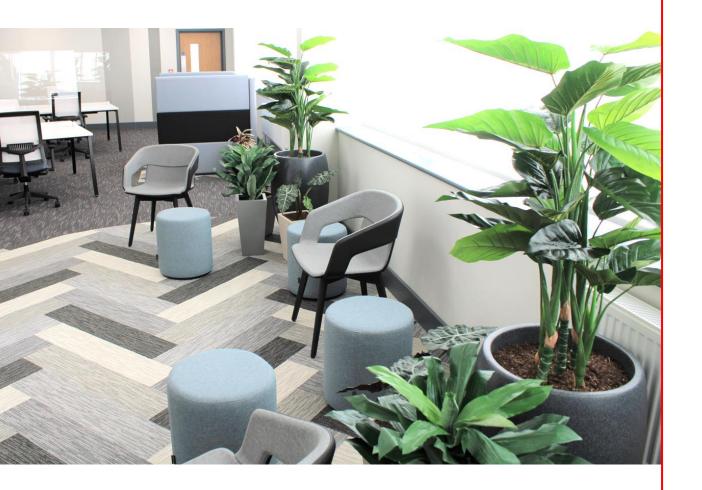

Working closely with the client, the interior design team produced CAD designs and 3D visualisations which were closely replicated on-site by out projects team.

The design incorporated full-height glass walls, feature flooring and a range of break-out and meeting areas, with striking black and white wood-framed furniture and seating upholstered in shades of grey. The very original neutral colour palette is enhanced with graduated vertical wall stripes and realistic plant displays.