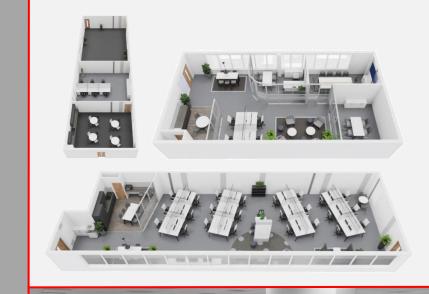

Working closely with the client, the interior design team produced CAD designs and 3D visualisations which were closely replicated on-site by out projects team.

The design incorporated full-height glass walls, feature flooring and a range of break-out and meeting areas, with striking black and white wood-framed furniture and seating upholstered in shades of grey. The very original neutral colour palette is enhanced with graduated vertical wall stripes and realistic plant displays.

## Fit-out works included:

- Partitions & frameless glass walls to create private offices, meeting rooms and showroom
- Two fitted in-office kitchen & dining areas
- Warehouse canteen & kitchen
- Break-out areas and meeting points
- New air-conditioning & ventilation system
- Power, data and feature lighting installations