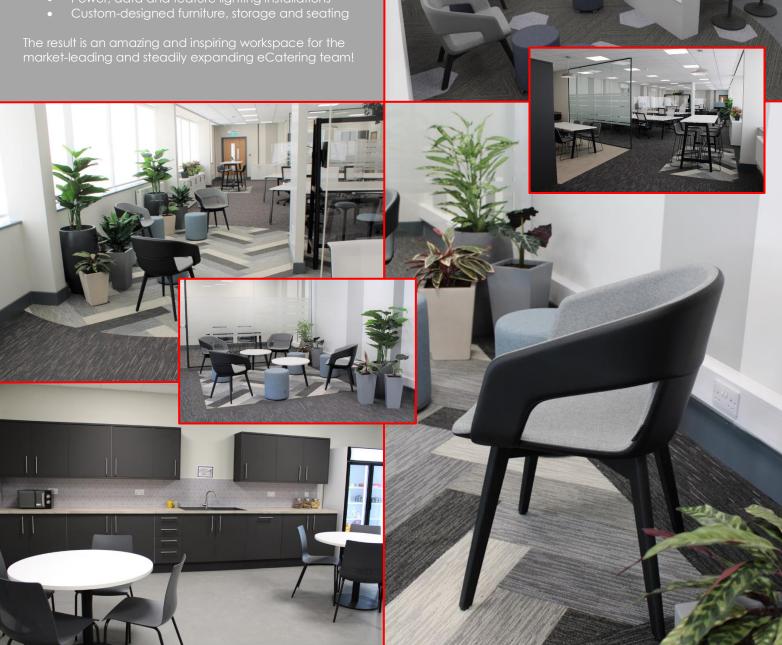

Working closely with the client, the interior design team produced CAD designs and 3D visualisations which were closely replicated on-site by out projects team.

The design incorporated full-height glass walls, feature flooring and a range of break-out and meeting areas, with striking black and white wood-framed furniture and seating upholstered in shades of grey. The very original neutral colour palette is enhanced with graduated vertical wall stripes and realistic plant displays.

## Fit-out works included:

- Partitions & frameless glass walls to create private offices, meeting rooms and showroom
- Two fitted in-office kitchen & dining areas
- Warehouse canteen & kitchen
- Break-out areas and meeting points
- New air-conditioning & ventilation system
- Power, data and feature lighting installations