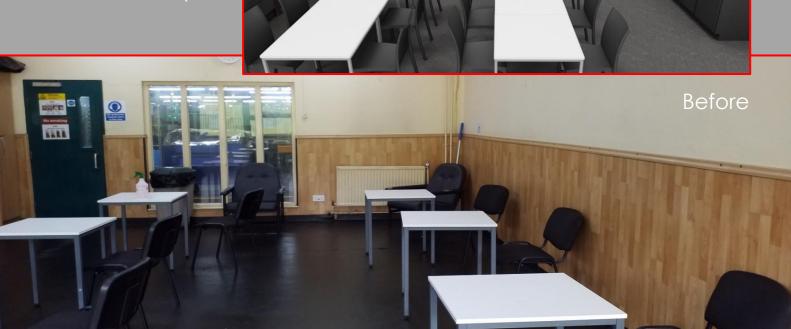

avy 24-hour use.

Detailed 3D CAD designs were produced for each rest room giving the clients and staff a clear vision of what to expect.

Each rest room consisted of a new kitchen area alongside a relaxing and dining zone. Office Options fitted new scratchresistant half-height wall cladding, redecorated, upgraded the electrical and plumbing services, added TV points, installed new anti-slip vinyl flooring, suspended ceiling tiles and furniture.

The rest room projects were refurbished in sequence, and the project was carefully project managed ensuring each room was complete and handed over to the client ready for staff use prior to works commencing on the next area.

The result: a set of fresh, clean and practical restrooms for NSK staff to relax in!

## 3D CAD design of proposed layout



After