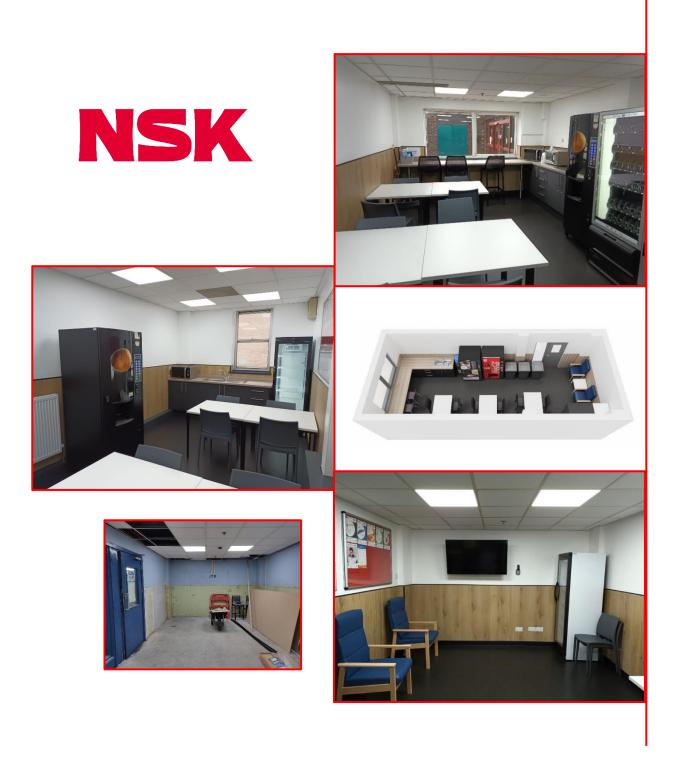

## NSK Bearings – Peterlee Plant

Office Options were asked to update 5 rest rooms in the factory to create a welcoming and relaxing environment for staff, using durable finishes that will stand up to the challenges of heavy 24-hour use.

Detailed 3D CAD designs were produced for each rest room giving the clients and staff a clear vision of what to expect.

Each rest room consisted of a new kitchen area alongside a relaxing and dining zone. Office Options fitted new scratchresistant half-height wall cladding, redecorated, upgraded the electrical and plumbing services, added TV points, installed new anti-slip vinyl flooring, suspended ceiling tiles and furniture.

The rest room projects were refurbished in sequence, and the project was carefully project managed ensuring each room was complete and handed over to the client ready for staff use prior to works commencing on the next area.

The result: a set of fresh, clean and practical restrooms for NSK staff to relax in!

## 3D CAD design of proposed layout

After